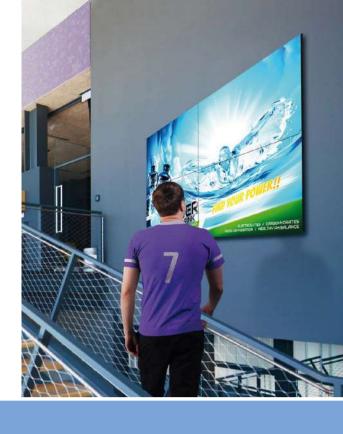

# Retail

## Invite them in

Wonderfully bright and super smart.

Be seen. With stunning resolution and crisp contrast, Philips Professional Displays make a big impact. Whether it's an ultra-high-brightness display attracting attention. Or a smart touchscreen, which can show content targeted to whoever's looking.

### **Display options**

Q-line

D-line

H-line

T-line

X-line

L-line

- Take control with CMND: drag-and-drop system management.
- Display 4K videowall content using a single player.
- Effortlessly install and launch native or bespoke apps on an Android-powered Philips display.
- Easily set secondary input sources so displays don't go blank.
- Streamline customer service. Easy 4G communication with tablets and mobile devices.