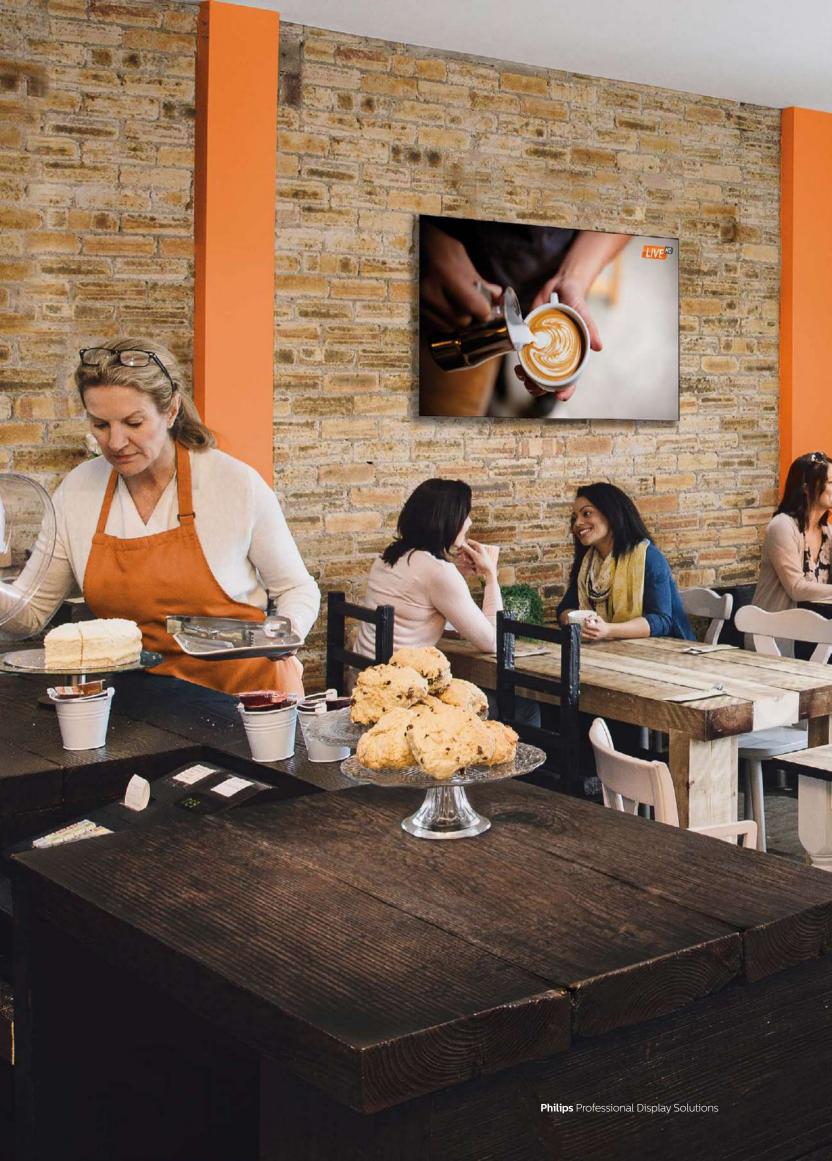

# Food & Beverage

### Give them more

Tough. Dynamic. Interactive.

Robust displays built to keep going in a 24-hour kitchen. Sharp, vibrant digital menu boards. Touchscreen ordering stations. Barroom TVs. Philips Professional Displays offer easy management whether you're running a bar, a café, or a hotel restaurant.

### **Display options**

P-line

D-line

X-line

T-line

- Take control with CMND: drag-and-drop system management.
- Change menus without fuss. Schedule promotions.
- Effortlessly install and launch native or bespoke apps on an Android-powered Philips display.
- Easily set secondary input sources so displays don't go blank.
- Streamline ordering. Easy 4G communication with tablets and mobile devices.
- Create interaction. Touchscreens for ordering, advertising, and more.