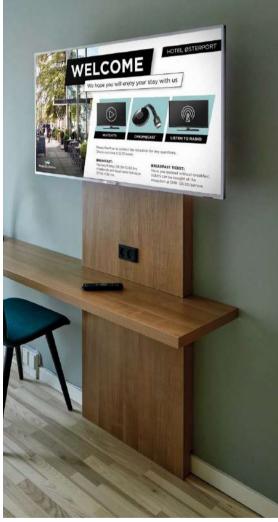

#### CMND & Check-In

Streamline processes and make visitors feel welcome with personalized communication.

Personalize every experience

### Make them feel welcome

Beautiful picture. Easy management.

Give them a memorable experience. From premium Professional TVs in the room to touchscreens at check-in, Philips Professional Displays help you run things smoothly. Unique features like Ambilight and CMND offer more interactivity, more control, more style.