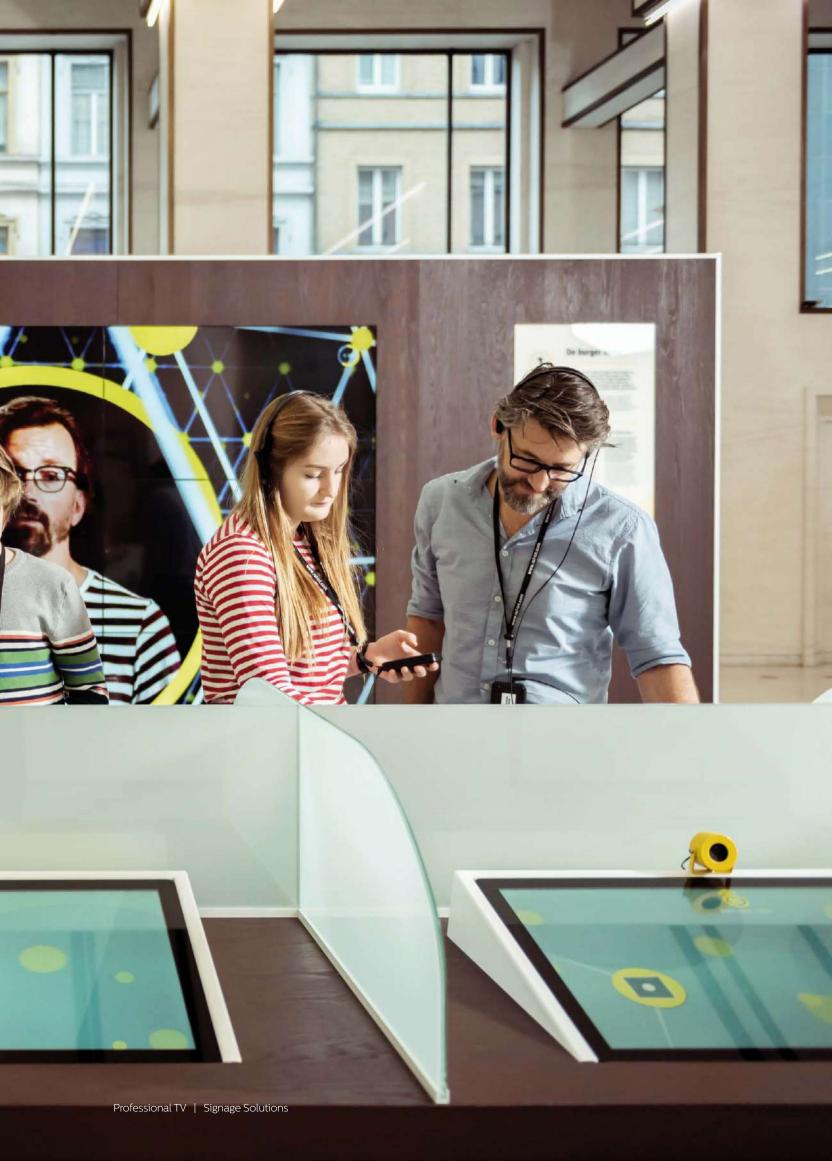

# **Public venues**

### Show them more

Head-turning clarity.

High-brightness Signage Displays. Touchscreen information stations. Professional TVs with head-turning picture quality. Philips Professional Displays make it easy to connect with visitors. From wayfinding to the keynote speech—hold their attention.

- Take control with CMND: drag-and-drop system management.
- Dynamically update crucial information—from ticket prices to event schedules.
- Effortlessly install and launch native or bespoke apps on an Android-powered Philips display.
- Easily schedule time-specific content, like adverts and event schedules.
- Display 4K videowall content using a single player.