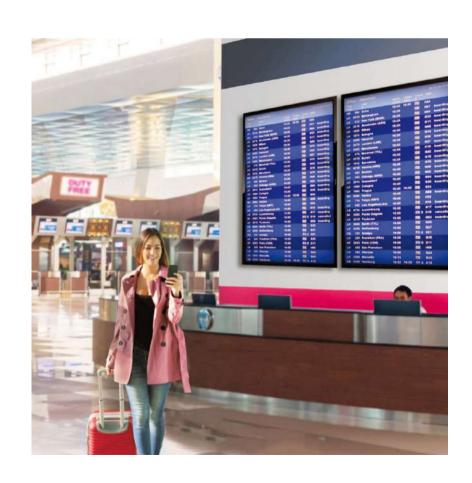

# **Transportation**

# **Keep them moving**

Always-on. Always clear.

Always-on displays in the departure lounge. Ultra-clear videowalls in control rooms. A Philips Professional Display enables a smoother travel experience—day and night. Whether you're helping travelers find their way or making critical real-time decisions.

### **Display options**

P-line

Q-line

X-line

H-line

D-line

L-line

- Take control with CMND: drag-and-drop system management.
- Dynamically update crucial information—from journey times to emergencies.
- Effortlessly install and launch native or bespoke apps on an Android-powered Philips display.
- Easily set secondary input sources so displays don't go blank.
- Be clear with high-brightness and ultra-high-brightness displays.