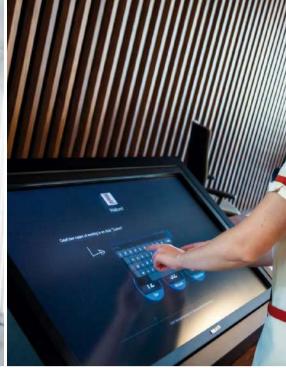

# **Public venues**

### Show them more

Head-turning clarity.

High-brightness Signage Displays. Touchscreen information stations. Professional TVs with head-turning picture quality. Philips Professional Displays make it easy to connect with visitors. From wayfinding to the keynote speech—hold their attention.