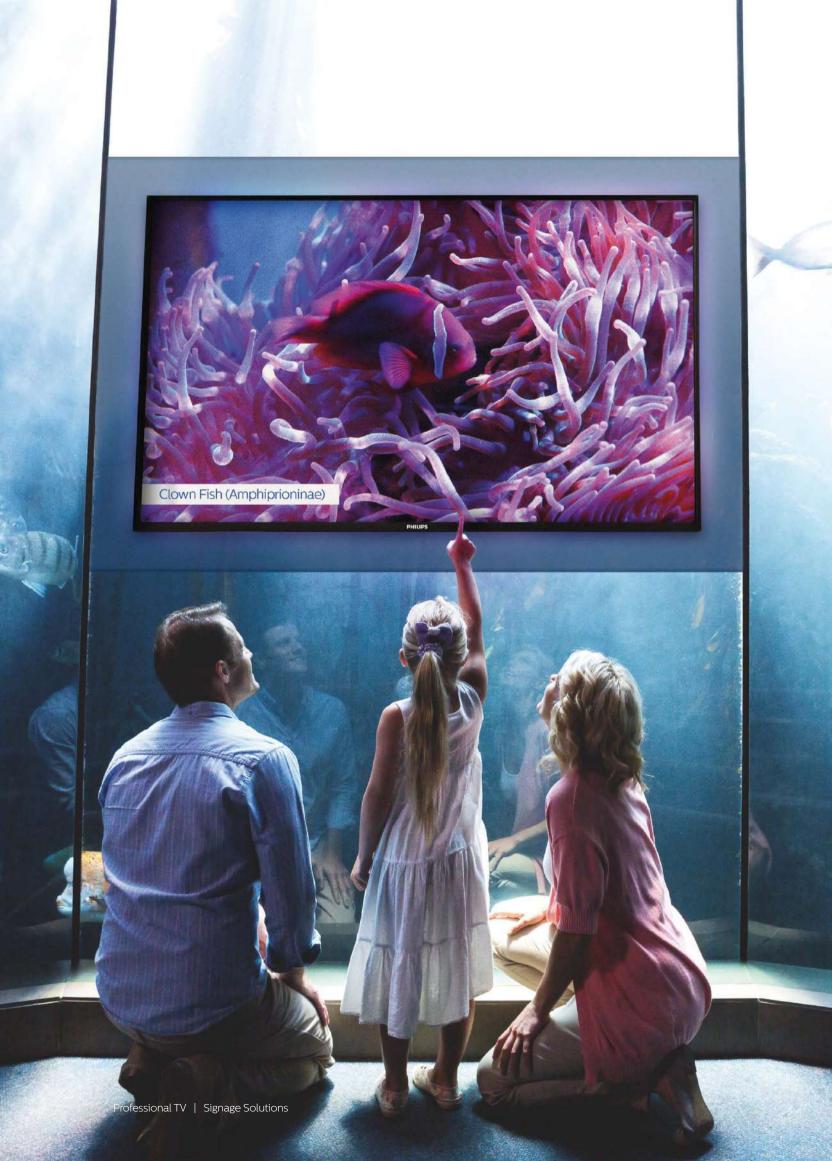

# **Public venues**

### Show them more

Head-turning clarity.

High-brightness Signage Displays. Touchscreen information stations. Professional TVs with head-turning picture quality. Philips Professional Displays make it easy to connect with visitors. From wayfinding to the keynote speech—hold their attention.