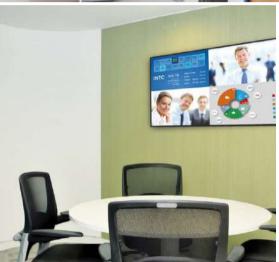

# **Corporate**

# **Engage them**

Impactful. Innovative. Hassle-free.

From first impressions to fruitful collaborations, Philips Professional Displays deliver real clarity and impact. Whether you're rolling out a network of foyer TVs and meeting-room touchscreens. Or installing a standalone videowall in the security office.

### **Display options**

T-line

Q-line

D-line

X-line

Signature

MediaSuite

- Take control with CMND: drag-and-drop system management.
- Wirelessly cast presentations on displays with Chromecast built-in™.
- Effortlessly install and launch native or bespoke apps on an Android-powered Philips display.
- Easily set secondary input sources so displays don't go blank.
- Deliver better presentations with responsive, multi-point touchscreens.