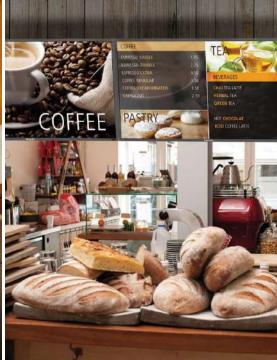

# Food & Beverage

### Give them more

Tough. Dynamic. Interactive.

Robust displays built to keep going in a 24-hour kitchen. Sharp, vibrant digital menu boards. Touchscreen ordering stations. Barroom TVs. Philips Professional Displays offer easy management whether you're running a bar, a café, or a hotel restaurant.