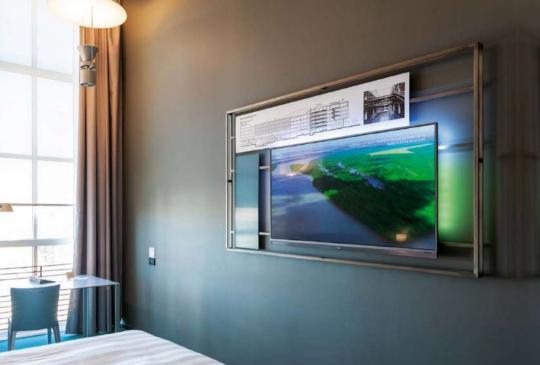

# Hospitality

### Make them feel welcome

Beautiful picture. Easy management.

Give them a memorable experience. From premium Professional TVs in the room to touchscreens at check-in, Philips Professional Displays help you run things smoothly. Unique features like Ambilight and CMND offer more interactivity, more control, more style.

### **Display options**

T-Line

D-Line

Signature

MediaSuite

EasySuite

Studio

- Take control with CMND: drag-and-drop system management.
- Create a unique ambience or an immersive viewing experience with Ambilight.
- Effortlessly install and launch native or bespoke apps on an Android-powered Philips display.
- Schedule content remotely and across multiple locations.
- Easily roll out interactive welcome pages, websites, and pay-to-view channels.