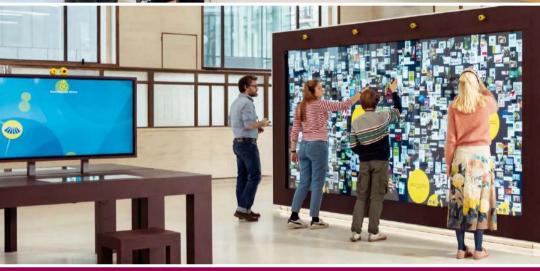

### One interface for all your displays.

Take control of your Philips Professional Display network with CMND. An end-to-end solution that lets you manage, update, maintain, and play via one easy-to-use interface. From installation to daily operation.

#### Drag-and-drop system management

Clone settings. Create and publish interactive welcome pages. Monitor, analyze—and much more. CMND delivers easy integration and lower total cost of ownership. Whether you have two displays or 1,000.

#### **CMND & Create**

Easily publish content. The drag-and-drop interface includes preloaded templates and integrated widgets. Your content, your design