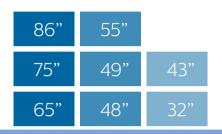

# D-line

Inform. Effortlessly.

Smart, powerful 24/7 displays.

| 98" | 65" |     |
|-----|-----|-----|
| 86" | 55" | 43" |
| 75" | 49" | 32" |

Public venues
Hospitality
Retail
Corporate
Healthcare
Food & Beverage
Transportation
Entertainment
Education