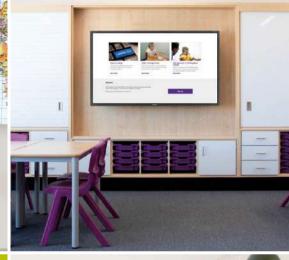

# **Education**

# **Encourage them**

Engaging. Responsive. Versatile.

Create an inspiring learning environment—whether you're teaching shapes to preschoolers or exploring quantum entanglement.

Engage them with touchscreen whiteboards, or show content from four individual inputs on a single display.

### **Display options**

T-line

D-line

Q-line

Studio

- Take control with CMND: drag-and-drop system management.
- Engage with multi-point touchscreens available in a multitude of sizes
- Effortlessly install and launch native or bespoke apps or an Android-powered Philips display.
- Meet budgets. Cost-effective standalone and networked Professional TVs.
- Fasy 4G communication with tablets and mobile devices.