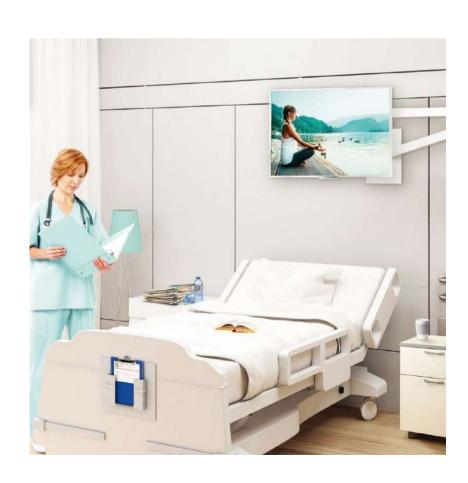

# Healthcare

### Make them comfortable

Easy, multi-touch interaction.

Bedside TVs with antimicrobial housing. Touchscreen information points in the hospital, at the doctor's surgery, or in the pharmacy.

From installation to daily operation, a Philips Healthcare Display is easy to manage and easy to use.

### **Display options**

T-line

D-line

Q-line

Bedside TV

HeartLine

- Take control with CMND: drag-and-drop system management.
- Easily manage displays remotely.
   Create interactive welcome pages and websites.
- Effortlessly install and launch native or bespoke apps on an Android-powered Philips display.
- Wide range of touchscreens.
   From wayfinding to appointments.
- Offer cloud-based pay-to-view channels.