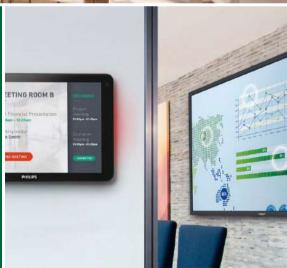

# Hospitality

### Make them feel welcome

Beautiful picture. Easy management.

Give them a memorable experience. From premium Professional TVs in the room to touchscreens at check-in, Philips Professional Displays help you run things smoothly. Unique features like Ambilight and CMND offer more interactivity, more control, more style.