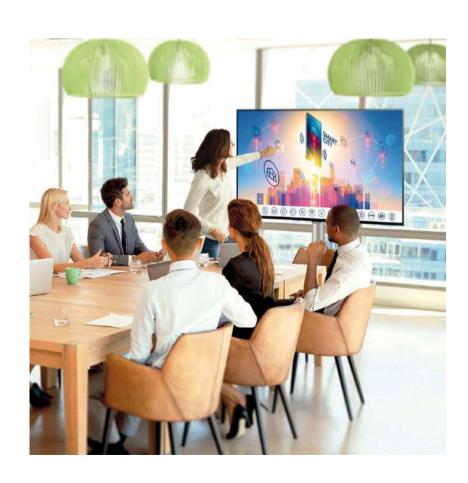

# **Corporate**

# **Engage them**

Impactful. Innovative. Hassle-free.

From first impressions to fruitful collaborations, Philips Professional Displays deliver real clarity and impact. Whether you're rolling out a network of foyer TVs and meeting-room touchscreens. Or installing a standalone videowall in the security office.

### **Display options**

T-line

Q-line

D-line

X-line

Signature

MediaSuite

- Take control with CMND: drag-and-drop system management.
- Wirelessly cast presentations on displays with Chromecast built-in™.
- Effortlessly install and launch native or bespoke apps on an Android-powered Philips display.
- Easily set secondary input sources so displays don't go blank.
- Deliver better presentations with responsive, multi-point touchscreens.