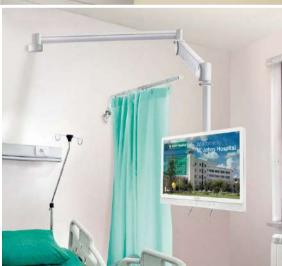

### Bedside TV

### Our bedside TV

is the perfect solution to install near the patient's bed.

19"

Healthcare

All products are subject to change

# Healthcare

### Make them comfortable

Easy, multi-touch interaction.

Bedside TVs with antimicrobial housing. Touchscreen information points in the hospital, at the doctor's surgery, or in the pharmacy.

From installation to daily operation, a Philips Healthcare Display is easy to manage and easy to use.