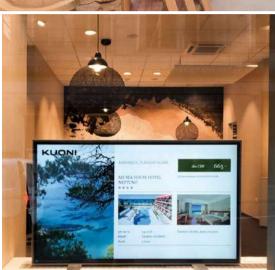

# Hospitality

### Make them feel welcome

Beautiful picture. Easy management.

Give them a memorable experience. From premium Professional TVs in the room to touchscreens at check-in, Philips Professional Displays help you run things smoothly. Unique features like Ambilight and CMND offer more interactivity, more control, more style.

### **Display options**

T-Line

D-Line

Signature

MediaSuite

EasySuite

Studio

- Take control with CMND: drag-and-drop system management.
- Create a unique ambience or an immersive viewing experience with Ambilight.
- Effortlessly install and launch native or bespoke apps on an Android-powered Philips display.
- Schedule content remotely and across multiple locations.
- Easily roll out interactive welcome pages, websites, and pay-to-view channels.