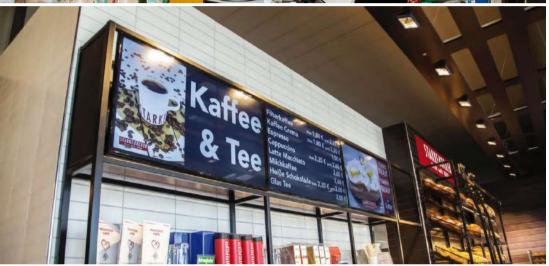

# Food & Beverage

### Give them more

Tough. Dynamic. Interactive.

Robust displays built to keep going in a 24-hour kitchen. Sharp, vibrant digital menu boards. Touchscreen ordering stations. Barroom TVs. Philips Professional Displays offer easy management whether you're running a bar, a café, or a hotel restaurant.