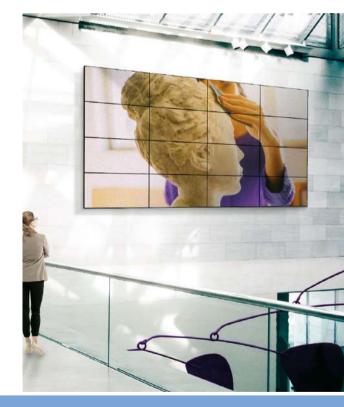

# Food & Beverage

### Give them more

Tough. Dynamic. Interactive.

Robust displays built to keep going in a 24-hour kitchen. Sharp, vibrant digital menu boards. Touchscreen ordering stations. Barroom TVs. Philips Professional Displays offer easy management whether you're running a bar, a café, or a hotel restaurant.

### **Display options**

P-line

D-line

X-line

T-line

- Take control with CMND: drag-and-drop system management.
- Change menus without fuss. Schedule promotions.
- Effortlessly install and launch native or bespoke apps on an Android-powered Philips display.
- Easily set secondary input sources so displays don't go blank.
- Streamline ordering. Easy 4G communication with tablets and mobile devices.
- Create interaction. Touchscreens for ordering, advertising, and more.