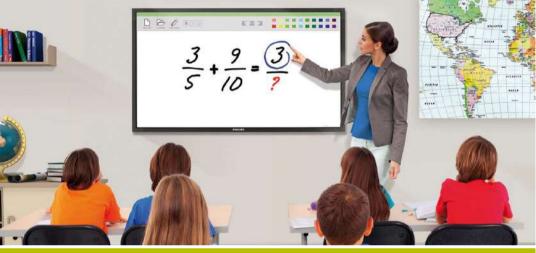

# **Education**

# **Encourage them**

Engaging. Responsive. Versatile.

Create an inspiring learning environment—whether you're teaching shapes to preschoolers or exploring quantum entanglement.

Engage them with touchscreen whiteboards, or show content from four individual inputs on a single display.