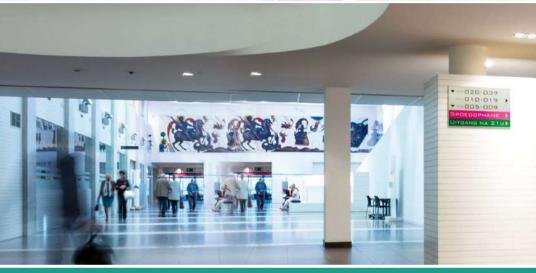

# **Public venues**

### Show them more

Head-turning clarity.

High-brightness Signage Displays. Touchscreen information stations. Professional TVs with head-turning picture quality. Philips Professional Displays make it easy to connect with visitors. From wayfinding to the keynote speech—hold their attention.