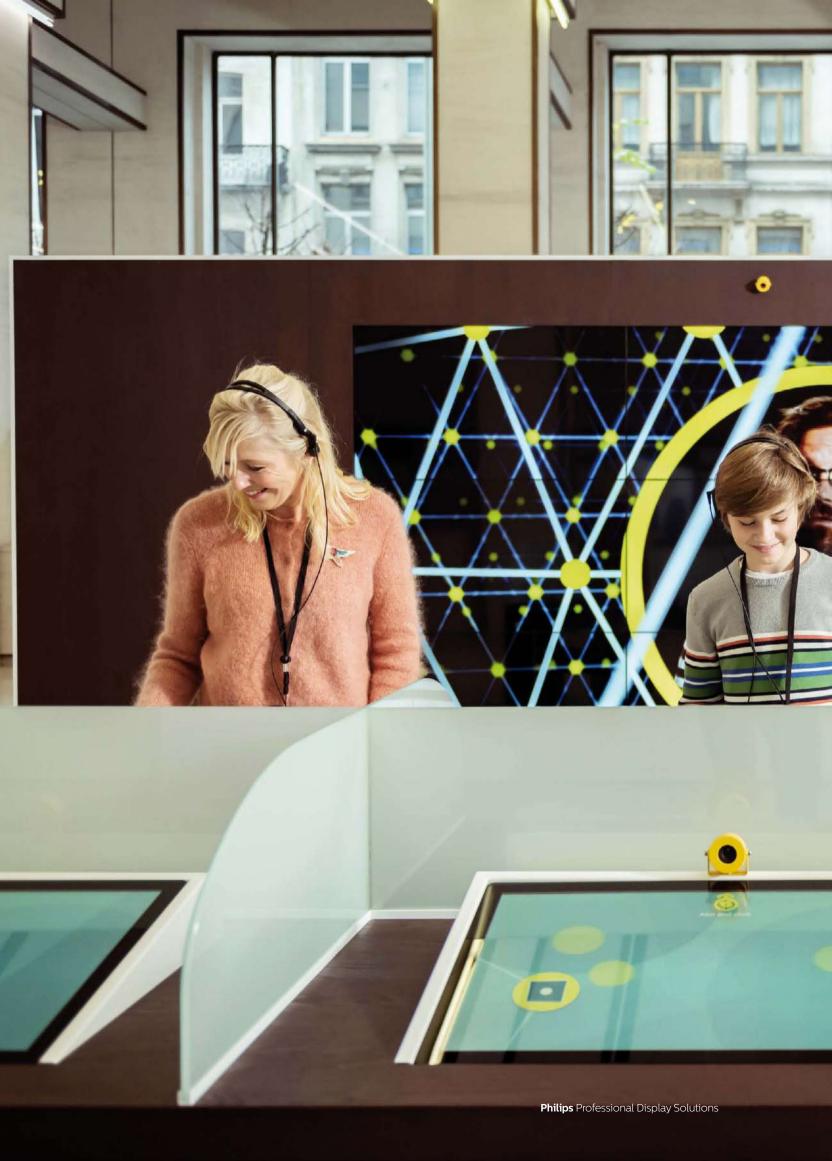

# **Public venues**

### Show them more

Head-turning clarity.

High-brightness Signage Displays. Touchscreen information stations. Professional TVs with head-turning picture quality. Philips Professional Displays make it easy to connect with visitors. From wayfinding to the keynote speech—hold their attention.

- Take control with CMND: drag-and-drop system management.
- Dynamically update crucial information—from ticket prices to event schedules.
- Effortlessly install and launch native or bespoke apps on an Android-powered Philips display.
- Easily schedule time-specific content, like adverts and event schedules.
- Display 4K videowall content using a single player.