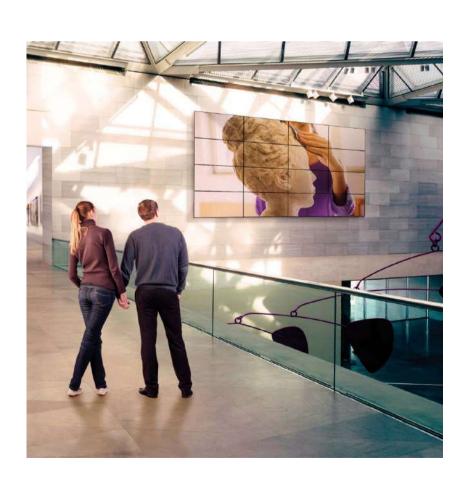

# **Public venues**

### Show them more

Head-turning clarity.

High-brightness Signage Displays. Touchscreen information stations. Professional TVs with head-turning picture quality. Philips Professional Displays make it easy to connect with visitors. From wayfinding to the keynote speech—hold their attention.