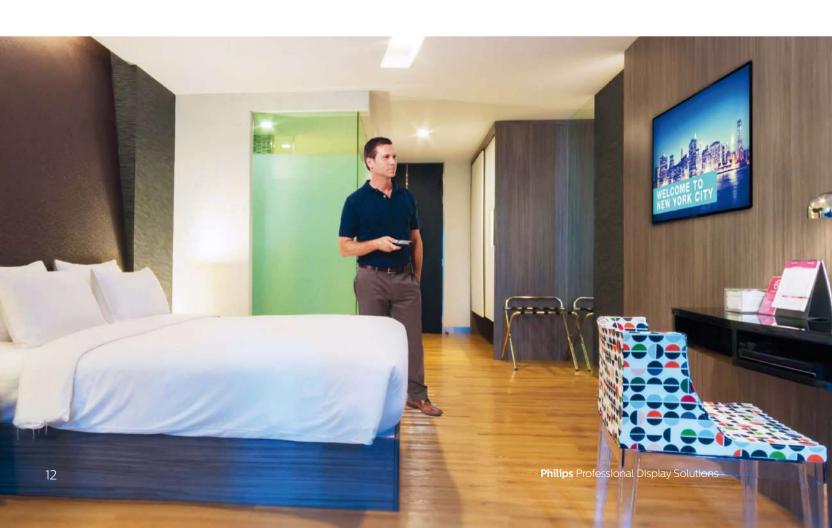

# Hospitality

### Make them feel welcome

Beautiful picture. Easy management.

Give them a memorable experience. From premium Professional TVs in the room to touchscreens at check-in, Philips Professional Displays help you run things smoothly. Unique features like Ambilight and CMND offer more interactivity, more control, more style.

### **Display options**

T-Line

D-Line

Signature

MediaSuite

EasySuite

Studio

- Take control with CMND: drag-and-drop system management.
- Create a unique ambience or an immersive viewing experience with Ambilight.
- Effortlessly install and launch native or bespoke apps on an Android-powered Philips display.
- Schedule content remotely and across multiple locations.
- Easily roll out interactive welcome pages, websites, and pay-to-view channels.