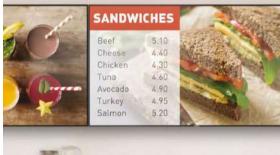

# Food & Beverage

### Give them more

Tough. Dynamic. Interactive.

Robust displays built to keep going in a 24-hour kitchen. Sharp, vibrant digital menu boards. Touchscreen ordering stations. Barroom TVs. Philips Professional Displays offer easy management whether you're running a bar, a café, or a hotel restaurant.

### **Display options**

P-line

D-line

X-line

T-line

- Take control with CMND: drag-and-drop system management.
- Change menus without fuss. Schedule promotions.
- Effortlessly install and launch native or bespoke apps on an Android-powered Philips display.
- Easily set secondary input sources so displays don't go blank.
- Streamline ordering. Easy 4G communication with tablets and mobile devices.
- Create interaction. Touchscreens for ordering, advertising, and more.