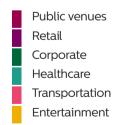

# **Public venues**

### Show them more

Head-turning clarity.

High-brightness Signage Displays. Touchscreen information stations. Professional TVs with head-turning picture quality. Philips Professional Displays make it easy to connect with visitors. From wayfinding to the keynote speech—hold their attention.

### **Display options**

L-line

Q-line

T-line

X-line

D-line

H-line

Studio

- Take control with CMND: drag-and-drop system management.
- Dynamically update crucial information—from ticket prices to event schedules.
- Effortlessly install and launch native or bespoke apps on an Android-powered Philips display.
- Easily schedule time-specific content, like adverts and event schedules.
- Display 4K videowall content using a single player.