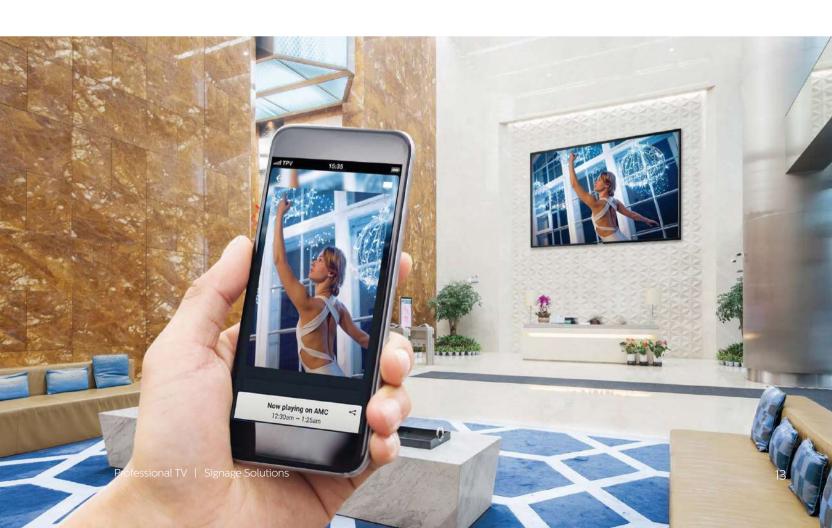

#### Powerful. Trusted. And ready for anything.

Android-powered Philips Professional Displays are fast, versatile, and secure.

Whether you're using a Signage Display or a Professional TV, our built-in Android OS delivers blazing performance and unmatched flexibility.

#### Captivate. Inform. Engage.

From interactive welcome pages to smarter retail signage. Android-powered Philips Professional Displays are optimized for native Android apps, and you can install web apps directly to the display too. Bringing a tailored experience to every audience.

#### Control. Analyze. Respond.

Multiple displays. Multiple locations. Android's powerful security and open-source design protocols give you immense flexibility when implementing networks.