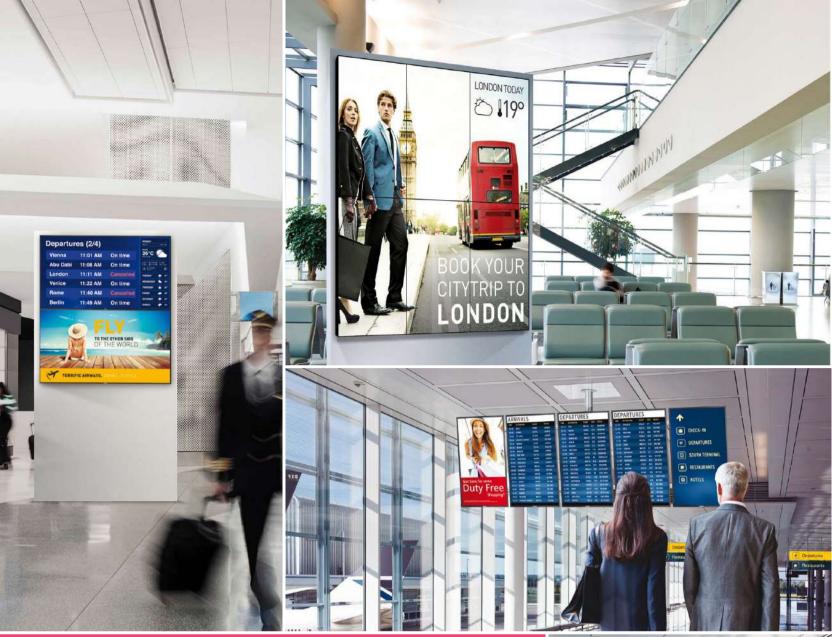

# **Public venues**

### Show them more

Head-turning clarity.

High-brightness Signage Displays. Touchscreen information stations. Professional TVs with head-turning picture quality. Philips Professional Displays make it easy to connect with visitors. From wayfinding to the keynote speech—hold their attention.