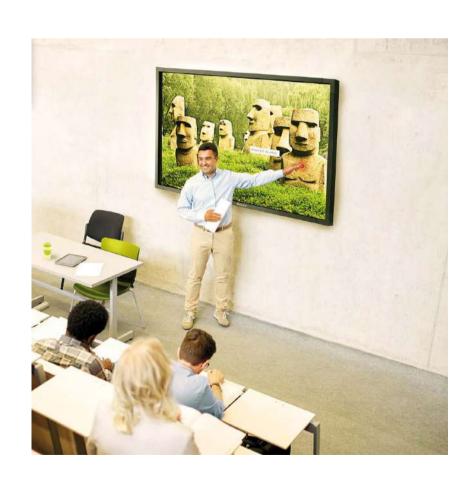

# **Education**

# **Encourage them**

Engaging. Responsive. Versatile.

Create an inspiring learning environment—whether you're teaching shapes to preschoolers or exploring quantum entanglement.

Engage them with touchscreen whiteboards, or show content from four individual inputs on a single display.