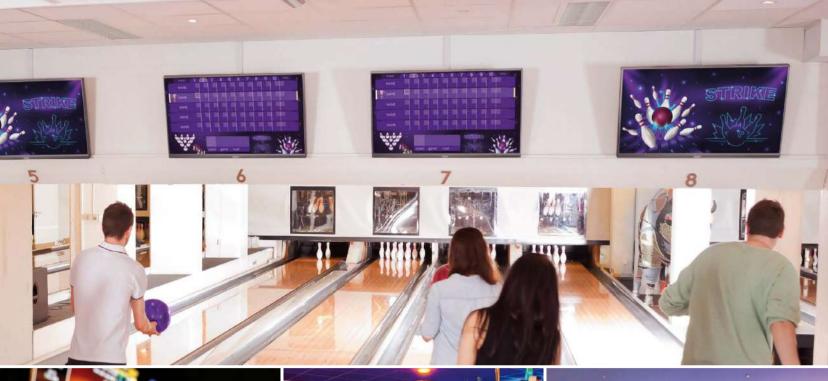

# **Entertainment**

### Thrill them

Always incredible picture quality.

Seamless, bezel-free videowalls at a gaming expo. Live sports results broadcast on professional-grade TVs. Whether it's a temporary backdrop or a permanent network solution, Philips Professional Displays make it easy to inform and enthrall.

### **Display options**

X-line

P-line

D-line

Q-line

MediaSuite

Studio

- Take control with CMND:
   drag-and-drop system management.
- Enhance every experience.
   From live streaming to wavfinding
- Effortlessly install and launch native or bespoke apps or an Android-powered Philips display.
- Easily play time-specific content, like adverts and audience-appropriate trailers.
- Display 4K videowall content using a single player.